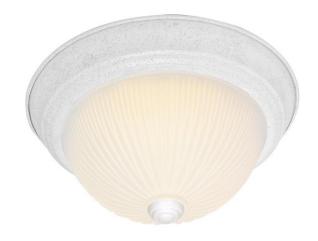

## NUVO SF76/131

2 Light - 11" - Flush Mount - Frosted Ribbed

| Fixture Type     | Close-to-Ceiling<br>Flush |  |  |
|------------------|---------------------------|--|--|
| Category         |                           |  |  |
| Finish           | Textured White            |  |  |
| Style            | Traditional               |  |  |
| Number Of Lights | 2                         |  |  |
| Warranty         | 1 Year Limited            |  |  |