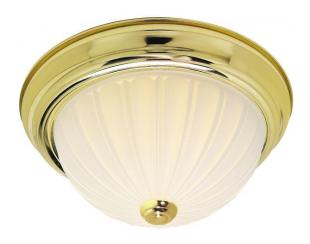

## NUVO SF76/126

2 Light - 13" - Flush Mount - Frosted Melon Glass

| Close-to-Ceiling |  |  |
|------------------|--|--|
| Flush            |  |  |
| Polished Brass   |  |  |
| Traditional      |  |  |
| 2                |  |  |
| 1 Year Limited   |  |  |
|                  |  |  |