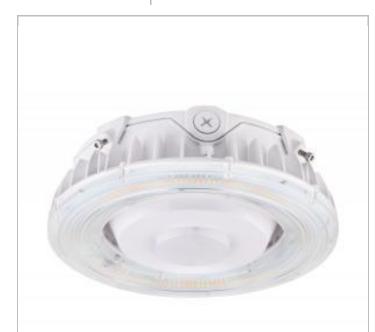

## **NUVO 65-623**

25W LED CANOPY LIGHT

Notes

......i nq.17-2020 n1-30-7

| General      |                   |
|--------------|-------------------|
| Status       | Active            |
| Fixture Type | Canopy            |
| Finish       | White             |
| Wattage      | 25                |
| Lumen Output | 2800L - 3322L     |
| CCT (Kelvin) | 3000K/4000K/5000K |
| IP Rating    | IP65              |