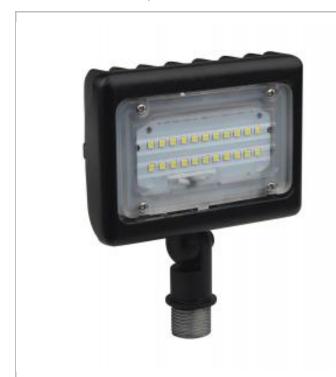

## **NUVO 65-533**

ED 15W SMALL FLOOD LIGHT

Notes

www] 09-14-2020 01:39:4

| General      |               |   |
|--------------|---------------|---|
| Status       | Active        |   |
| Fixture Type | Flood Light   | _ |
| Finish       | Bronze        |   |
| Wattage      | 15            |   |
| Lumen Output | 1624          |   |
| CCT (Kelvin) | 5000          |   |
| Temperature  | Natural Light |   |
| IP Rating    | IP65          |   |