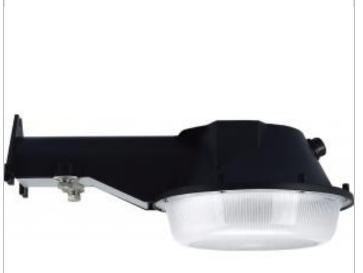

## **NUVO 65-244**

25W LED AREA LIGHT W/PHOTOCELL

Notes

www] 09-14-2020 01:39:4

| General      |            |   |
|--------------|------------|---|
| Status       | Active     | _ |
| Fixture Type | Area Light |   |
| Finish       | Black      | _ |
| Wattage      | 25         | _ |
| Lumen Output | 2200       | _ |
| CCT (Kelvin) | 4000       | _ |
| Temperature  | Cool White | _ |
| IP Rating    | IP65       |   |