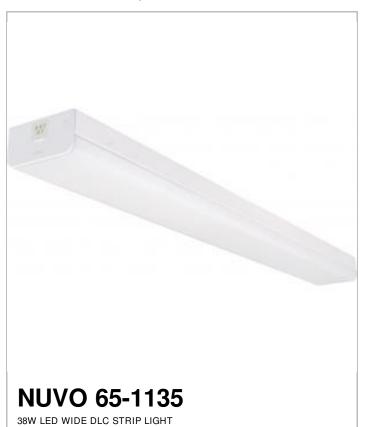

## SATCO NUVO

Project Name

Location Prepared By

| Mata  |
|-------|
| MOTES |
|       |

......i nq.17-2020 n1-30-7

| General      |             |  |
|--------------|-------------|--|
| Status       | Active      |  |
| Fixture Type | Strip Light |  |
| Finish       | White       |  |
| Wattage      | 38          |  |
| Lumen Output | 4829        |  |
| CCT (Kelvin) | 4000        |  |
| IP Rating    | IP44        |  |