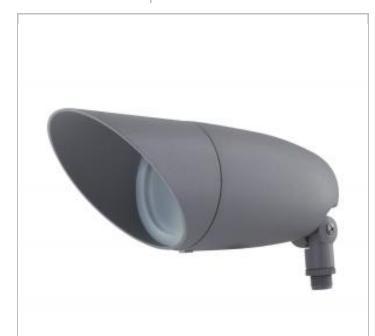

## SATCO NUVO

Project Name

Location

Prepared By

**NUVO 62-1208** 

LED 12W LANDSCAPE FLOOD

Notes

[ummi] 00-17-2020 01:30-7