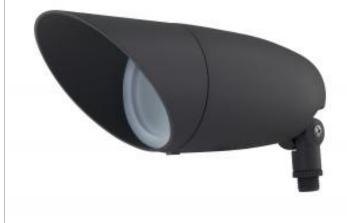

## NUVO 62-1207

LED 12W LANDSCAPE FLOOD

Notes

Status Active Fixture Type Flood Light Finish Dark Gray Wattage 12 Lumen Output 1248 CCT (Kelvin) 3000 Temperature Warm White **IP** Rating IP65 Specifications Technology LED CRI 80 Voltage 120V **Beam Angle** 60 Rated Hours 50000 Dimmable Non-Dimmable Weight (lb.) 1.75 Material Aluminum (ADC12) Dimensions Height (in.) 4.92 Width (in.) 5.51 Length (in.) 12.20 Compliance cULus Safety Listing Location Rating Wet Energy Star No CEC Status Lawful for sale in California CA Prop 65 Lead Additional Information Warranty 5 Year Limited - Fixtures