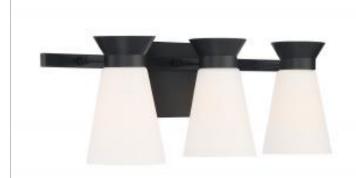

# NUVO 60-7313

CALETA 3 LIGHT VANITY

Notes

General Status Active Collection Caleta Finish Black Style Traditional 3 Number of Lamps Height (in.) 7.13 Width (in.) 24.00 Extension (in.) 6.50 Specifications

#### Base Medium Bulb Type Incandescent Max Wattage 60 **Bulb Included** No **Glass Description** Frosted Fabric Description Frosted Weight (lb.) 6.70 Sloped Ceiling Yes Fixture Type Vanity Fixture Material Steel