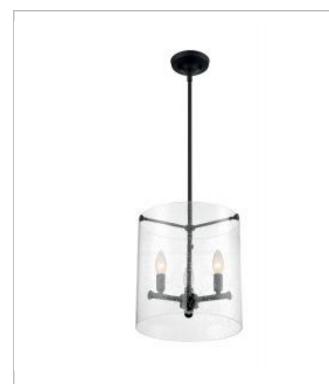

## **NUVO 60-7287**

BRANSEL 3 LIGHT PENDANT

Notes

www] 09-14-2020 01:39:4

| General         |              |
|-----------------|--------------|
| Status          | Active       |
| Collection      | Bransel      |
| Finish          | Matte Black  |
| Style           | Transitional |
| Number of Lamps | 3            |
| Height (in.)    | 12.88        |
| Width (in.)     | 11.75        |