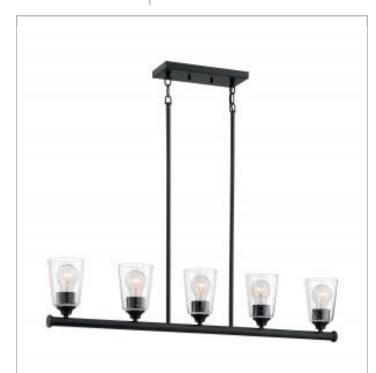

## **NUVO 60-7286**

BRANSEL 5 LT ISLAND PENDANT

Notes

MANUT 10.17.2020 01.30.78

| General         |              |
|-----------------|--------------|
| Status          | Active       |
| Collection      | Bransel      |
| Finish          | Matte Black  |
| Style           | Transitional |
| Number of Lamps | 5            |
| Height (in.)    | 7.38         |
| Width (in.)     | 4.50         |
| Length (in.)    | 36.25        |

| Specifications     |                 |
|--------------------|-----------------|
| Base               | Medium          |
| Bulb Type          | Incandescent    |
| Max Wattage        | 60              |
| Bulb Included      | No              |
| Glass Description  | Clear Seeded    |
| Fabric Description | Clear Seeded    |
| Weight (lb.)       | 8.40            |
| Sloped Ceiling     | Yes             |
| Fixture Type       | Island Pendant  |
| Fixture Material   | Steel and Glass |

| Dimensions                        |                          |
|-----------------------------------|--------------------------|
| Back Plate or Canopy Length (in.) | 10.24                    |
| Back Plate or Canopy Width (in.)  | 4.49                     |
| Back Plate or Canopy Height (in.) | 0.79                     |
| Stem Length                       | 2 x 6 in. and 2 x 12 in. |
| Wire Quantity                     | 1                        |