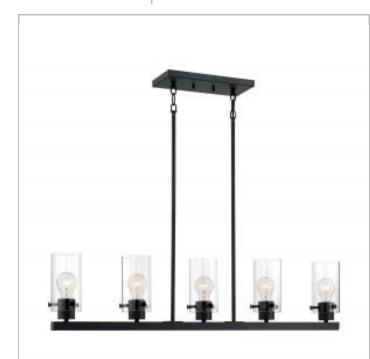

## **NUVO 60-7276**

SOMMERSET 5 LIGHT ISLAND PEND

Notes

AAAAAT 00.17.2020 01.30.7

| General         |                       |
|-----------------|-----------------------|
| Status          | Active                |
| Collection      | Sommerset             |
| Finish          | Matte Black           |
| Style           | Modern & Contemporary |
| Number of Lamps | 5                     |
| Height (in.)    | 8.75                  |
| Width (in.)     | 4.50                  |
| Length (in.)    | 38.50                 |

| Specifications     |                 |
|--------------------|-----------------|
| Base               | Medium          |
| Bulb Type          | Incandescent    |
| Max Wattage        | 60              |
| Bulb Included      | No              |
| Glass Description  | Clear           |
| Fabric Description | Clear           |
| Weight (lb.)       | 8.89            |
| Sloped Ceiling     | Yes             |
| Fixture Type       | Island Pendant  |
| Fixture Material   | Steel and Glass |

| Dimensions                        |                          |
|-----------------------------------|--------------------------|
| Back Plate or Canopy Length (in.) | 11.81                    |
| Back Plate or Canopy Width (in.)  | 4.49                     |
| Back Plate or Canopy Height (in.) | 0.79                     |
| Stem Length                       | 2 x 6 in. and 2 x 12 in. |
| Wire Quantity                     | 1                        |