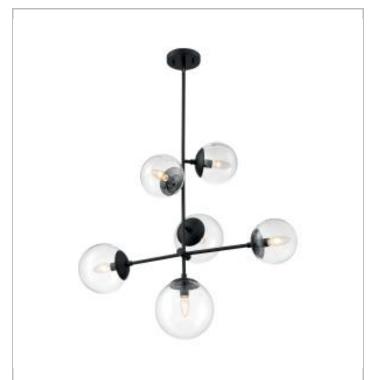

## **NUVO 60-7135**

SKY 6 LIGHT PENDANT

Notes

| General         |             |
|-----------------|-------------|
| Status          | Active      |
| Collection      | Sky         |
| Finish          | Matte Black |
| Style           | Industrial  |
| Number of Lamps | 6           |
| Height (in.)    | 27.88       |
| Width (in.)     | 16.00       |
| Length (in.)    | 31.00       |

| Specifications     |                 |  |
|--------------------|-----------------|--|
| Base               | Candelabra      |  |
| Bulb Type          | Incandescent    |  |
| Max Wattage        | 60              |  |
| Bulb Included      | No              |  |
| Glass Description  | Clear           |  |
| Fabric Description | Clear           |  |
| Weight (lb.)       | 9.46            |  |
| Sloped Ceiling     | Yes             |  |
| Fixture Type       | Pendant         |  |
| Fixture Material   | Steel and Glass |  |