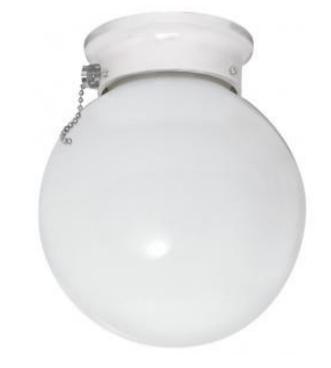

## SATCO' NUVO

Project Name

Location

Prepared By

| NUVO | 60-712 |
|------|--------|
|------|--------|

1 LIGHT 6" BALL FIXTURE

Notes

[www] 09-14-2020 01:39:46

| General         |             |
|-----------------|-------------|
| Status          | Active      |
| Finish          | White       |
| Style           | Traditional |
| Number of Lamps | 1           |
| Height (in.)    | 7.25        |
| Width (in.)     | 6.00        |

## Specifications

| Base              | Medium       |
|-------------------|--------------|
| Bulb Type         | Incandescent |
| Max Wattage       | 60           |
| Bulb Included     | No           |
| Glass Description | White        |
| Weight (lb.)      | 0.95         |
| Fixture Type      | Flush Mount  |