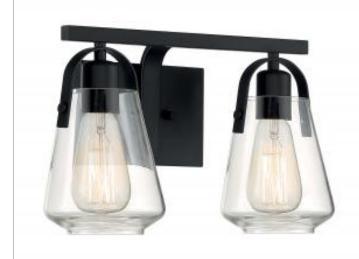

## **SATCO**<sup>®</sup> NUVO<sup>®</sup>

Project Name

Location

Prepared By

NUVO 60-7102 SKYBRIDGE 2 LIGHT VANITY

Notes

[www] 09-14-2020 01:39:46

| General                           |                           |
|-----------------------------------|---------------------------|
| Status                            | Active                    |
| Collection                        | Skybridge                 |
| Finish                            | Matte Black               |
| Style                             | Industrial                |
| Number of Lamps                   | 2                         |
| Height (in.)                      | 8.63                      |
| Width (in.)                       | 14.13                     |
| Extension (in.)                   | 6.75                      |
| Specifications                    |                           |
| Base                              | Medium                    |
| Bulb Type                         | Incandescent              |
| Max Wattage                       | 60                        |
| Bulb Included                     | No                        |
| Glass Description                 | Clear                     |
| Fabric Description                | Clear                     |
| Weight (lb.)                      | 3.08                      |
| Up/Down Installation              | Down Only                 |
| Fixture Type                      | Vanity                    |
| Fixture Material                  | Steel                     |
| Dimensions                        |                           |
| Back Plate or Canopy Length (in.) | 6.50                      |
| Back Plate or Canopy Width (in.)  | 4.49                      |
| Back Plate or Canopy Height (in.) | 0.71                      |
| Top to Outlet                     | 3.5                       |
| Wire Quantity                     | 4                         |
| Compliance                        |                           |
| Safety Listing                    | cETLus                    |
| Location Rating                   | Damp                      |
| UL Application                    | Wall                      |
| Energy Star                       | No                        |
| CA Prop 65                        | Lead                      |
| Additional Information            |                           |
| Additional Information            | Light Direction-Down      |
| Warranty                          | 1 Year Limited - Fixtures |