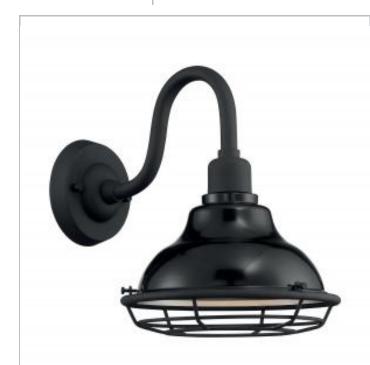

## **NUVO 60-7001**

NEWBRIDGE 1LT SM OUTDOOR WALL

Notes

......i 00-17-20-0

| General         |                      |
|-----------------|----------------------|
| Status          | Active               |
| Collection      | Newbridge            |
| Finish          | Gloss Black / Silver |
| Style           | Farmhouse            |
| Number of Lamps | 1                    |
| Height (in.)    | 12.38                |
| Width (in.)     | 9.75                 |
| Extension (in.) | 13.50                |

| Specifications       |                |  |
|----------------------|----------------|--|
| Base                 | Medium         |  |
| Bulb Type            | Incandescent   |  |
| Max Wattage          | 60             |  |
| Bulb Included        | No             |  |
| Glass Description    | Not Applicable |  |
| Fabric Description   | Gloss Black    |  |
| Weight (lb.)         | 2.64           |  |
| Up/Down Installation | Down Only      |  |
| Fixture Type         | Sconce         |  |
| Fixture Material     | Steel          |  |