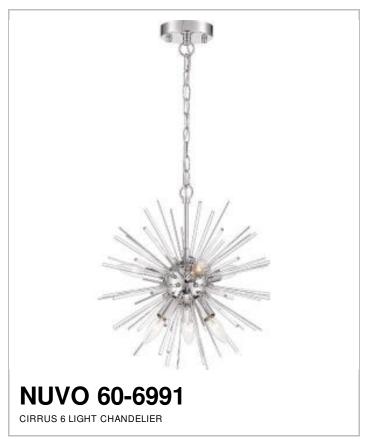

## SATCO' NUVO

Project Name

Location

Prepared By

| Notes |  |  |  |
|-------|--|--|--|
|       |  |  |  |

[www] 09-14-2020 01:39:46

| General         |                 |
|-----------------|-----------------|
| Status          | Active          |
| Collection      | Cirrus          |
| Finish          | Polished Nickel |
| Number of Lamps | 6               |
| Height (in.)    | 16.00           |
| Width (in.)     | 16.00           |