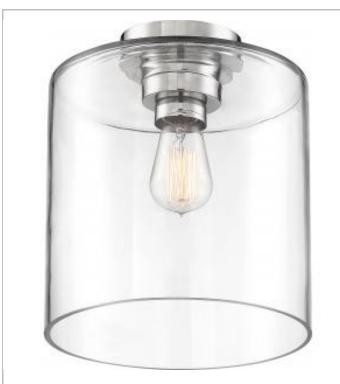

## NUVO 60-6778

CHANTECLEER 1 LIGHT SEMI FLUSH

Notes

[www] 09-14-2020 01:39:4

| General         |                               |
|-----------------|-------------------------------|
| Status          | Active                        |
| Collection      | Chantecleer                   |
| Finish          | Polished Nickel / Clear Glass |
| Number of Lamps | 1                             |
| Height (in.)    | 11.38                         |
| Width (in.)     | 9.88                          |