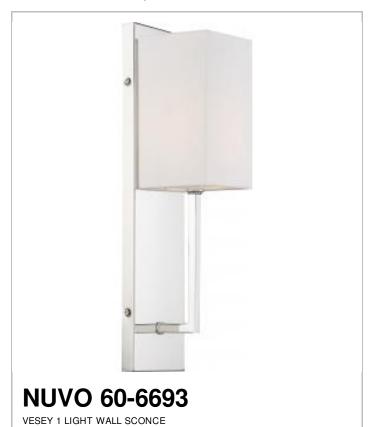

## SATCO NUVO

Project Name

Location

Prepared By

| NΙ | _  |   | _ |
|----|----|---|---|
| N  | Οl | œ | S |
|    |    |   |   |

MANAGE NO.14.2020 01-30-46

| General         |                                |  |  |  |
|-----------------|--------------------------------|--|--|--|
| Status          | Active                         |  |  |  |
| Collection      | Vesey                          |  |  |  |
| Finish          | Polished Nickel / White Fabric |  |  |  |
| Number of Lamps | 1                              |  |  |  |
| Height (in.)    | 18.00                          |  |  |  |
| Width (in.)     | 4.50                           |  |  |  |
| Extension (in.) | 5.13                           |  |  |  |

| Specifications       |              |  |
|----------------------|--------------|--|
| Base                 | Candelabra   |  |
| Bulb Type            | Incandescent |  |
| Max Wattage          | 60           |  |
| Bulb Included        | No           |  |
| Up/Down Installation | Up Only      |  |
| Fixture Type         | Sconce       |  |
| Fixture Material     | Steel        |  |

| Dimensions                        |       |
|-----------------------------------|-------|
| Back Plate or Canopy Length (in.) | 18.00 |
| Back Plate or Canopy Width (in.)  | 4.50  |
| Back Plate or Canopy Height (in.) | 0.75  |
| Top to Outlet                     | 9.00  |