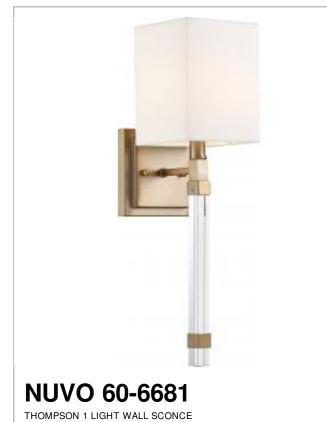

## SATCO' NUVO

Project Name

Location

Notes

Prepared By

| Status                            | Active                  |
|-----------------------------------|-------------------------|
| Collection                        | Tompson                 |
| Finish                            | Burnished Brass / White |
| Number of Lamps                   | 1                       |
| Height (in.)                      | 18.88                   |
| Width (in.)                       | 5.00                    |
| Extension (in.)                   | 6.75                    |
| Specifications                    |                         |
| Base                              | Medium                  |
| Bulb Type                         | Incandescent            |
| Max Wattage                       | 60                      |
| Bulb Included                     | No                      |
| Up/Down Installation              | Up Only                 |
| Fixture Type                      | Sconce                  |
| Fixture Material                  | Brass / Linen           |
| Dimensions                        |                         |
| Back Plate or Canopy Length (in.) | 5.00                    |
| Back Plate or Canopy Width (in.)  | 5.00                    |
| Back Plate or Canopy Height (in.) | 1.00                    |
| Compliance                        |                         |
| Safety Listing                    | cULus                   |
| Location Rating                   | Damp                    |
| UL Application                    | Wall                    |
| Energy Star                       | No                      |
|                                   |                         |
| CA Prop 65                        | Lead                    |