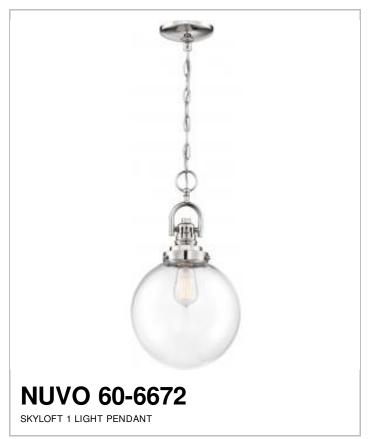

## SATCO NUVO

Project Name

Prepared By

| General         |                               |
|-----------------|-------------------------------|
| Status          | Active                        |
| Collection      | Skyloft                       |
| Finish          | Polished Nickel / Clear Glass |
| Number of Lamps | 1                             |
| Height (in.)    | 17.63                         |
| Width (in.)     | 9.88                          |

| Base              | Medium       |  |
|-------------------|--------------|--|
| Bulb Type         | Incandescent |  |
| Max Wattage       | 100          |  |
| Bulb Included     | No           |  |
| Glass Description | Clear Glass  |  |
| Fixture Type      | Pendant      |  |
| Fixture Material  | Glass        |  |

| Chain Length    | 48 in.  |
|-----------------|---------|
| Compliance      |         |
| Safety Listing  | cULus   |
| Location Rating | Dry     |
| UL Application  | Ceiling |
| Energy Star     | No      |
| CA Prop 65      | l ead   |