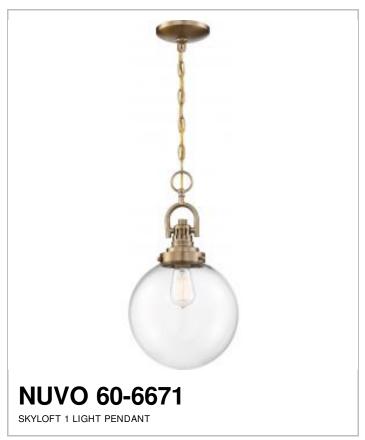

## SATCO NUVO

Project Name

Location

Prepared By

| Notes |  |  |  |
|-------|--|--|--|
|       |  |  |  |

 General

 Status
 Active

 Collection
 Skyloft

 Finish
 Burnished Brass

 Number of Lamps
 1

 Height (in.)
 17.63

 Width (in.)
 9.88

| Specifications   |              |
|------------------|--------------|
| Base             | Medium       |
| Bulb Type        | Incandescent |
| Max Wattage      | 100          |
| Bulb Included    | No           |
| Fixture Type     | Pendant      |
| Fixture Material | Clear Glass  |
| Dimensions       |              |
| Fitter Size      | 3.25         |