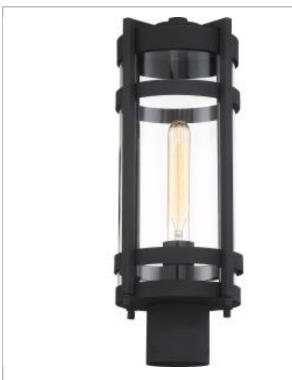

## SATCO NUVO

Project Name

Location

Prepared By

**NUVO 60-6575** 

TOFINO 1 LT POST LANTERN

Notes

[www] 09-14-2020 01:39:46

| General         |                                     |
|-----------------|-------------------------------------|
| Status          | Active                              |
| Collection      | Tofino                              |
| Finish          | Textured Black / Clear Seeded Glass |
| Number of Lamps | 1                                   |
| Height (in.)    | 17.75                               |
| Width (in.)     | 7.38                                |

| Specifications    |                    |  |
|-------------------|--------------------|--|
| Base              | Medium             |  |
| Bulb Type         | Incandescent       |  |
| Max Wattage       | 60                 |  |
| Bulb Included     | No                 |  |
| Glass Description | Clear Seeded Glass |  |
| Fixture Type      | Post Lantern       |  |