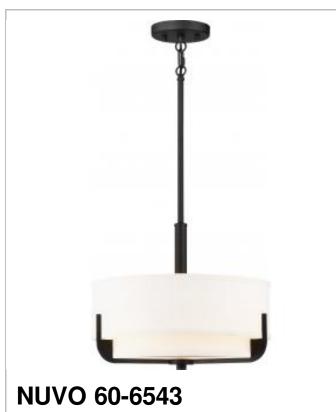

# SATCO" NUVO"

Project Name

Location

Prepared By

FRANKIE 3 LIGHT 14 IN PENDANT

Notes

GeneralStatusActiveCollectionFrankieFinishAged BronzeStyleTransitionalNumber of Lamps3Height (in.)16.00Width (in.)15.00