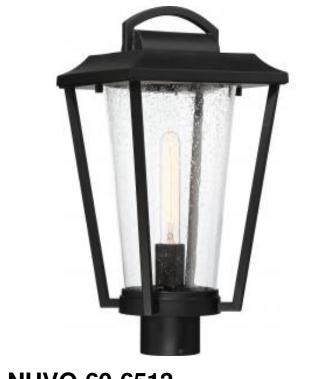

## SATCO' NUVO

General

Project Name

Location

Prepared By

| <b>NUVO 60</b> -           | -6513 |
|----------------------------|-------|
| LAKEVIEW 1 LT POST LANTERN |       |

Notes

Status Active Collection Lakeview Finish Aged Bronze / Clear Style Transitional Number of Lamps 1 8.25 Height (in.) Width (in.) 9.00 Specifications Base Medium Bulb Type Incandescent 60 Max Wattage **Bulb Included** Yes Replacement Bulb S2422 Weight (lb.) 9.09 Post Lantern Fixture Type Fixture Material Glass Dimensions Fitter Size 3 in. Compliance Safety Listing cETLus Location Rating Wet Energy Star No CEC Status Not T24 Compliant CA Prop 65 Lead **RoHS** Compliant Yes Additional Information (1) 60W Incandescent Lamp Includes Warranty 1 Year Limited - Fixtures