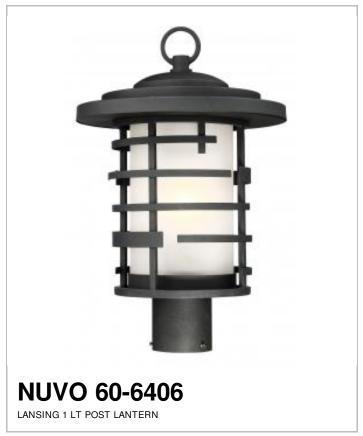

## SATCO NUVO

Project Name

Location

Prepared By

| Ν | OI | te | s |
|---|----|----|---|
|   |    |    |   |

[www] 09-14-2020 01:39:46

| General         |                |
|-----------------|----------------|
| Status          | Active         |
| Collection      | Lansing        |
| Finish          | Textured Black |
| Number of Lamps | 1              |
| Height (in.)    | 13.88          |
| Width (in.)     | 11.00          |

| Specifications    |              |  |
|-------------------|--------------|--|
| Base              | Medium       |  |
| Bulb Type         | Incandescent |  |
| Max Wattage       | 100          |  |
| Bulb Included     | No           |  |
| Glass Description | Etched       |  |
| Weight (lb.)      | 8.44         |  |
| Fixture Type      | Post Lantern |  |

| Dimensions      |        |
|-----------------|--------|
| Fitter Size     | 3 in.  |
| Compliance      |        |
| Safety Listing  | cETLus |
| Location Rating | Wet    |
| _               |        |