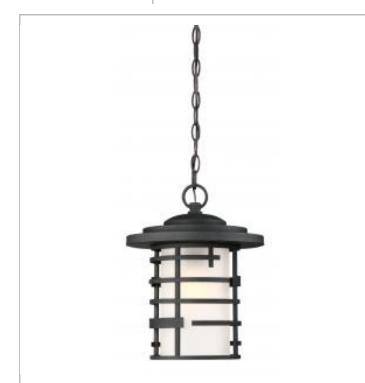

## NUVO 60-6405

LANSING 1 LT HANGING LANTERN

Notes

GeneralStatusActiveCollectionLansingFinishTextured BlackNumber of Lamps1Height (in.)16.88Width (in.)11.00

| Specifications    |                 |  |
|-------------------|-----------------|--|
| Base              | Medium          |  |
| Bulb Type         | Incandescent    |  |
| Max Wattage       | 100             |  |
| Bulb Included     | No              |  |
| Glass Description | Etched          |  |
| Weight (lb.)      | 8.44            |  |
| Fixture Type      | Hanging Lantern |  |

Dimensions

Chain Length

| Compliance      |        |
|-----------------|--------|
| Safety Listing  | cETLus |
| Location Rating | Damp   |
| Energy Star     | No     |
| CA Prop 65      | Lead   |
| RoHS Compliant  | Yes    |