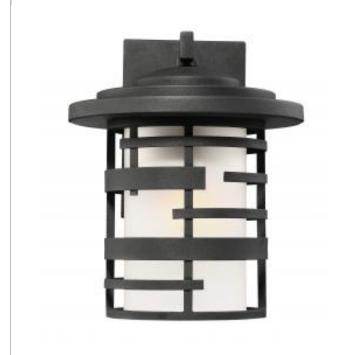

## NUVO 60-6402

LANSING 1 LT 12" OUTDOOR LANT

Notes

Status Active Collection Lansing Textured Black Finish Number of Lamps 1 Height (in.) 11.38 Width (in.) 9.00 Extension (in.) 9.75 Specifications Base Medium Bulb Type Incandescent 100 Max Wattage **Bulb Included** No Glass Description Etched Weight (lb.) 7.35 Fixture Type Wall Lantern Dimensions Back Plate or Canopy Length (in.) 7.50 Back Plate or Canopy Width (in.) 5.25 Back Plate or Canopy Height (in.) 0.75 Top to Outlet 2.5 Compliance Safety Listing cETLus Location Rating Wet Energy Star No CA Prop 65 Lead **RoHS** Compliant Yes