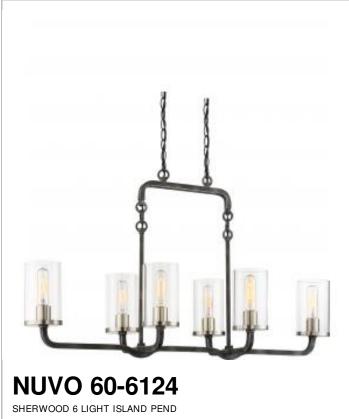

## SATCO NUVO

Project Name

Location Prepared By

|                                           | <u>,</u> |
|-------------------------------------------|----------|
| NUVO 60-6124 SHERWOOD 6 LIGHT ISLAND PEND | _        |

| General         |                                     |
|-----------------|-------------------------------------|
| Status          | Active                              |
| Collection      | Sherwood                            |
| Finish          | Iron Black / Brushed Nickel Accents |
| Number of Lamps | 6                                   |
| Height (in.)    | 24.00                               |
| Width (in.)     | 14.00                               |
| Length (in.)    | 38.00                               |

| Specifications    |                |  |
|-------------------|----------------|--|
| Base              | Medium         |  |
| Bulb Type         | Incandescent   |  |
| Max Wattage       | 40             |  |
| Bulb Included     | Yes            |  |
| Replacement Bulb  | S2426          |  |
| Glass Description | Clear Glass    |  |
| Fixture Type      | Island Pendant |  |
| Fixture Material  | Clear Glass    |  |