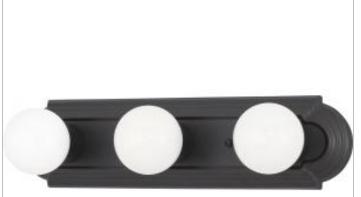

## SATCO NUVO

Project Name

Prepared By

**NUVO 60-6080** 

3 LT - 18" RACETRACK VANITY

Notes

| General         |                 |
|-----------------|-----------------|
| Status          | Active          |
| Finish          | Mahogany Bronze |
| Number of Lamps | 3               |
| Height (in.)    | 4.75            |
| Width (in.)     | 18.00           |
| Length (in.)    | 2.00            |
| Extension (in.) | 2.00            |