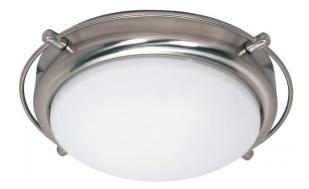

## NUVO 60/608

Polaris - 2 Light - 14" - Flush Mount - with Satin Frosted Glass Shades

| Polaris          |
|------------------|
| Close-to-Ceiling |
| Flush            |
| Brushed Nickel   |
| Contemporary     |
| 2                |
| 1 Year Limited   |
|                  |

#### Features

- Polaris Two Light 14" Flush Fixture
- Width: 13 1/2" Height: 4 1/8"
- Polished Chrome / Sandstone
  Etched
- UL Damp

### **Product Specifications**

| Style        | Extends   | Width     | Height        | Package Weight | Glass Finish                |
|--------------|-----------|-----------|---------------|----------------|-----------------------------|
| Contemporary | n/a       | 13.50     | 4.13          | 4.69           | Glass                       |
|              |           |           |               |                | Deplessable Linkt           |
| Bulb Shape   | Bulb Type | Bulb Base | Bulb Included | UPC            | Replaceable Light<br>Source |