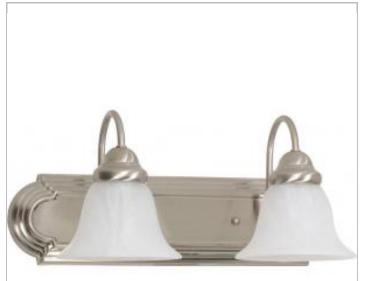

## SATCO NUVO

Project Name

Location

Prepared By

**NUVO 60-6074** 

BALLERINA 2 LT 18" VANITY

Notes

[www] 09-14-2020 01:39:4

| General         |                |  |
|-----------------|----------------|--|
| Status          | Active         |  |
| Finish          | Brushed Nickel |  |
| Number of Lamps | 2              |  |
| Height (in.)    | 7.63           |  |
| Width (in.)     | 18.00          |  |
| Length (in.)    | 8.50           |  |
| Extension (in.) | 8.50           |  |

| Specifications       |              |  |
|----------------------|--------------|--|
| Base                 | Medium       |  |
| Bulb Type            | Incandescent |  |
| Max Wattage          | 100          |  |
| Bulb Included        | No           |  |
| Glass Description    | Alabaster    |  |
| Weight (lb.)         | 4.06         |  |
| Up/Down Installation | Up/Down      |  |
| Fixture Type         | Vanity       |  |