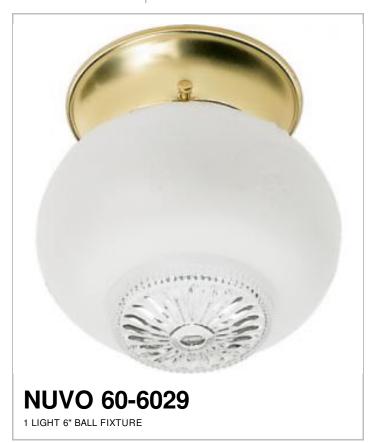

## SATCO NUVO

General

Project Name

Location

Prepared By

| Status            | Active                 |
|-------------------|------------------------|
| Finish            | Polished Brass         |
| Number of Lamps   | 1                      |
| Height (in.)      | 5.50                   |
| Width (in.)       | 5.00                   |
| Length (in.)      | 5.00                   |
| Specifications    |                        |
| Base              | Medium                 |
| Bulb Type         | Incandescent           |
| Max Wattage       | 60                     |
| Bulb Included     | No                     |
| Glass Description | Frosted - Clear Bottom |
| Weight (lb.)      | 1.21                   |

Flush Mount