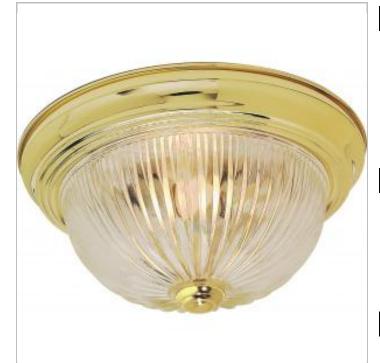

## NUVO 60-6015

2 LIGHT 11" FLUSH MOUNT

Notes

[www] 09-14-2020 01:39:40

| General         |                |
|-----------------|----------------|
| Status          | Active         |
| Finish          | Polished Brass |
| Number of Lamps | 2              |
| Height (in.)    | 5.00           |
| Width (in.)     | 11.25          |
| Length (in.)    | 11.25          |

## Specifications

| Base              | Medium       |
|-------------------|--------------|
| Bulb Type         | Incandescent |
| Max Wattage       | 60           |
| Bulb Included     | No           |
| Glass Description | Clear Ribbed |
| Weight (lb.)      | 2.02         |
| Fixture Type      | Flush Mount  |