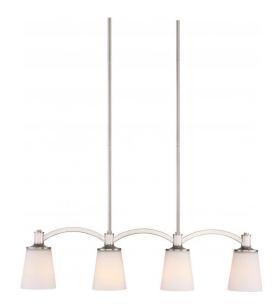

## NUVO 60/5875

Laguna 4 Light Island Pendant - Brushed Nickel with White Glass

| Collection       | Laguna<br>Trestle |  |  |
|------------------|-------------------|--|--|
| Fixture Type     |                   |  |  |
| Finish           | Brushed Nickel    |  |  |
| Style            | Traditional       |  |  |
| Number Of Lights | 4                 |  |  |
| Warranty         | 1 Year Limited    |  |  |