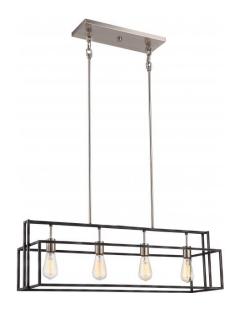

## NUVO 60/5859

Lake - 4 Light Island Pendant; Iron Black with Brushed Nickel Accents Finish

| Collection |                     | Lake                |  |
|------------|---------------------|---------------------|--|
| Fixture    | Туре                | Pendant             |  |
| Category   |                     | Island Pendant      |  |
| Finish     | Iron Black with Bru | shed Nickel Accents |  |
| Number     | Of Lights           | 4                   |  |
| Warrant    | у                   | 1 Year Limited      |  |