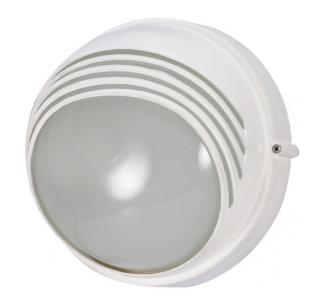

## NUVO 60/520

1 Light - 10" - Round Hood Bulk Head - Die Cast Bulk Head

| Fixture Type     | Outdoor<br>Wall  |  |  |
|------------------|------------------|--|--|
| Category         |                  |  |  |
| Finish           | Semi Gloss white |  |  |
| Style            | Bulk Head        |  |  |
| Number Of Lights | 1                |  |  |
| Warranty         | 1 Year Limited   |  |  |

## **Product Specifications**

| Style      | Extends      | Width     | Height        | Package Weight | Glass Finish                |
|------------|--------------|-----------|---------------|----------------|-----------------------------|
| Bulk Head  | 5.00         | 10.00     | n/a           | 5.68           | Glass                       |
| Bulb Shape | Bulb Type    | Bulb Base | Bulb Included | UPC            | Replaceable Light<br>Source |
| A19        | Incandescent | Medium    | 0             | *045923605208  | Yes                         |