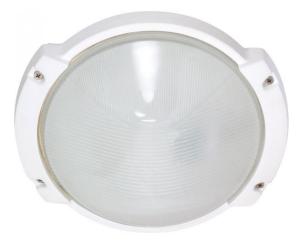

## NUVO 60/516

1 Light - 11" - Oblong Round Bulk Head - Die Cast Bulk Head

| Outdoor                       |  |  |
|-------------------------------|--|--|
| Wall                          |  |  |
| Semi Gloss white<br>Bulk Head |  |  |
|                               |  |  |
| 1 Year Limited                |  |  |
|                               |  |  |

## **Product Specifications**

| Style      | Extends      | Width     | Height        | Package Weight | Glass Finish                |
|------------|--------------|-----------|---------------|----------------|-----------------------------|
| Bulk Head  | 4.50         | 10.50     | 9.13          | 5.76           | Glass                       |
| Bulb Shape | Bulb Type    | Bulb Base | Bulb Included | UPC            | Replaceable Light<br>Source |
| A19        | Incandescent | Medium    | 0             | *045923605161  | Yes                         |