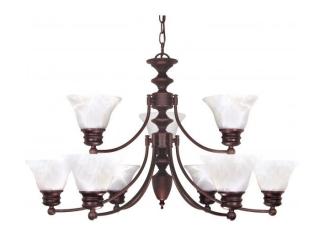

## NUVO 60/362

Empire - 9 Light - 32" - Chandelier - with Alabaster Glass Bell Shades, 2 Tier

| Collection       | Empire         |
|------------------|----------------|
| Fixture Type     | Chandelier     |
| Category         | Hanging        |
| Finish           | Old Bronze     |
| Style            | Transitional   |
| Number Of Lights | 9              |
| Warranty         | 1 Year Limited |

## **Product Specifications**

| Style        | Extends   | Width     | Height        | Package Weight | Glass Finish                |
|--------------|-----------|-----------|---------------|----------------|-----------------------------|
| Transitional | n/a       | 32.00     | 18.00         | 24.38          | Glass                       |
|              |           |           |               |                | 5 1 11 11 11                |
| Bulb Shape   | Bulb Type | Bulb Base | Bulb Included | UPC            | Replaceable Light<br>Source |