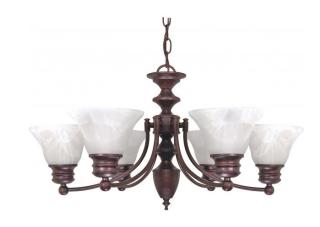

## NUVO 60/358

Empire - 6 Light - 26" - Chandelier - with Alabaster Glass Bell Shades

| Empire         |
|----------------|
| Chandelier     |
| Hanging        |
| Old Bronze     |
| Transitional   |
| 6              |
| 1 Year Limited |
|                |

## **Product Specifications**

| Style        | Extends      | Width     | Height        | Package Weight | Glass Finish                |
|--------------|--------------|-----------|---------------|----------------|-----------------------------|
| Transitional | n/a          | 26.00     | 14.00         | 15.82          | Glass                       |
| Bulb Shape   | Bulb Type    | Bulb Base | Bulb Included | UPC            | Replaceable Light<br>Source |
| A19          | Incandescent | Medium    | 0             | *045923603587  | Yes                         |