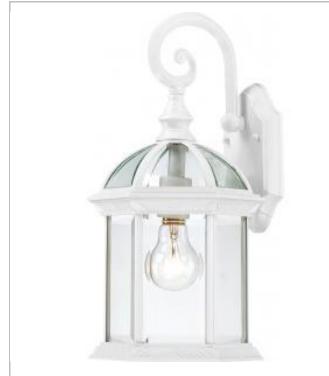

## NUVO 60-3494 BOXWOOD 1 LGT 15 OUTDOOR WALL

Notes

General Status Active Collection Boxwood Finish White Number of Lamps 1 Height (in.) 15.75 Width (in.) 7.88 Length (in.) 8.00 Extension (in.) 7.88 Specifications Base Medium Bulb Type Incandescent Max Wattage 100 **Bulb Included** No **Glass Description** Clear Seeded Weight (lb.) 3.89 Fixture Type Wall Lantern Dimensions Back Plate or Canopy Length (in.) 6.88 Back Plate or Canopy Width (in.) 4.50 Back Plate or Canopy Height (in.) 0.88 Top to Outlet 6.75