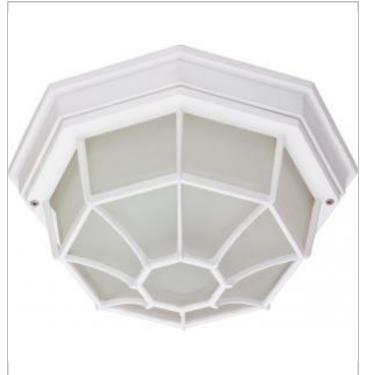

## NUVO 60-3450

1 LT 12 SPIDER CAGE CEILING

Notes

[www] 09-14-2020 01:39:4

| General         |        |
|-----------------|--------|
| Status          | Active |
| Finish          | White  |
| Number of Lamps | 1      |
| Height (in.)    | 5.00   |
| Width (in.)     | 11.38  |
| Length (in.)    | 11.38  |