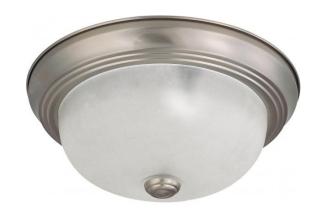

## NUVO 60/3261

2 Light 11" Flush Mount with Frosted White Glass

| Fixture Type     | Close-to-Ceiling<br>Flush |  |  |
|------------------|---------------------------|--|--|
| Category         |                           |  |  |
| Finish           | Brushed Nickel            |  |  |
| Style            | Transitional              |  |  |
| Number Of Lights | 2                         |  |  |
| Warranty         | 1 Year Limited            |  |  |

## **Product Specifications**

| Style        | Extends      | Width     | Height        | Package Weight | Glass Finish                |
|--------------|--------------|-----------|---------------|----------------|-----------------------------|
| Transitional | n/a          | 11.38     | 4.88          | 3.5            | Glass                       |
| Bulb Shape   | Bulb Type    | Bulb Base | Bulb Included | UPC            | Replaceable Light<br>Source |
| A19          | Incandescent | Medium    | 0             | *045923632617  | Yes                         |