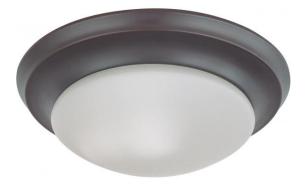

## NUVO 60/3175

1 Light 12" Flush Mount Twist & Lock with Frosted White Glass

| Close-to-Ceiling |  |  |
|------------------|--|--|
| Flush            |  |  |
| Mahogany Bronze  |  |  |
| Transitional     |  |  |
| 1                |  |  |
| 1 Year Limited   |  |  |
|                  |  |  |

## **Product Specifications**

| Style        | Extends      | Width     | Height        | Package Weight | Glass Finish                |
|--------------|--------------|-----------|---------------|----------------|-----------------------------|
| Transitional | n/a          | 11.50     | 4.50          | 4.05           | Glass                       |
| Bulb Shape   | Bulb Type    | Bulb Base | Bulb Included | UPC            | Replaceable Light<br>Source |
| A19          | Incandescent | Medium    | 0             | *045923631757  | Yes                         |