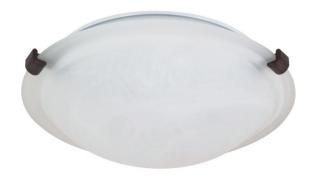

## NUVO 60/272 1 Light - 12" - Flush Mount - Tri-Clip with Alabaster Glass

| Fixture Type     | Close-to-Ceiling |  |  |
|------------------|------------------|--|--|
| Category         | Flush            |  |  |
| Finish           | Old Bronze       |  |  |
| Style            | Transitional     |  |  |
| Number Of Lights | 1                |  |  |
| Warranty         | 1 Year Limited   |  |  |