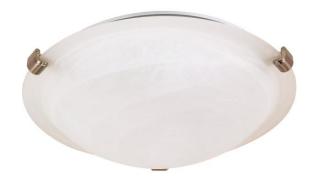

## NUVO 60/271

2 Light - 16" - Flush Mount - Tri-Clip with Alabaster Glass

| Fixture Type     | Close-to-Ceiling<br>Flush |  |  |
|------------------|---------------------------|--|--|
| Category         |                           |  |  |
| Finish           | Brushed Nickel            |  |  |
| Style            | Transitional              |  |  |
| Number Of Lights | 2                         |  |  |
| Warranty         | 1 Year Limited            |  |  |