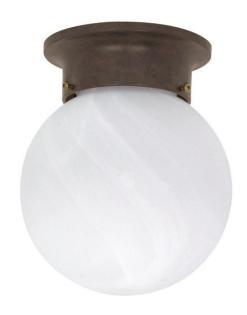

## NUVO 60/259

1 Light - 6" - Ceiling Mount - Alabaster Ball

| Fixture Type     | Close-to-Ceiling<br>Flush |  |  |
|------------------|---------------------------|--|--|
| Category         |                           |  |  |
| Finish           | Old Bronze                |  |  |
| Style            | Utility                   |  |  |
| Number Of Lights | 1                         |  |  |
| Warranty         | 1 Year Limited            |  |  |