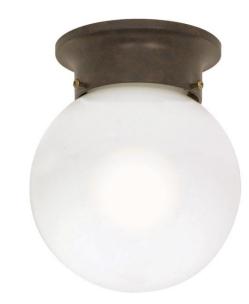

## NUVO 60/247 1 Light - 6" - Ceiling Mount - White Ball

| Fixture Type     | Close-to-Ceiling |  |  |
|------------------|------------------|--|--|
| Category         | Flush            |  |  |
| Finish           | Old Bronze       |  |  |
| Style            | Utility          |  |  |
| Number Of Lights | 1                |  |  |
| Warranty         | 1 Year Limited   |  |  |

## **Product Specifications**

| Style      | Extends      | Width     | Height        | Package Weight | Glass Finish                |
|------------|--------------|-----------|---------------|----------------|-----------------------------|
| Utility    | n/a          | 6.00      | 7.25          | 1.42           | Glass                       |
| Bulb Shape | Bulb Type    | Bulb Base | Bulb Included | UPC            | Replaceable Light<br>Source |
| A19        | Incandescent | Medium    | 0             | *045923602474  | Yes                         |