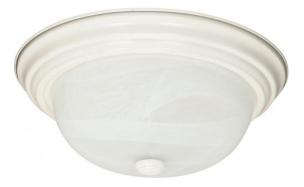

## NUVO 60/222

2 Light - 13" - Flush Mount - Alabaster Glass

| Close-to-Ceiling |  |  |
|------------------|--|--|
| Flush            |  |  |
| Textured White   |  |  |
| Transitional     |  |  |
| 2                |  |  |
| 1 Year Limited   |  |  |
|                  |  |  |

## **Product Specifications**

| Style        | Extends      | Width     | Height        | Package Weight | Glass Finish                |
|--------------|--------------|-----------|---------------|----------------|-----------------------------|
| Transitional | n/a          | 13.13     | 5.38          | 4.3            | Glass                       |
| Bulb Shape   | Bulb Type    | Bulb Base | Bulb Included | UPC            | Replaceable Light<br>Source |
| A19          | Incandescent | Medium    | 0             | *045923602221  | Yes                         |