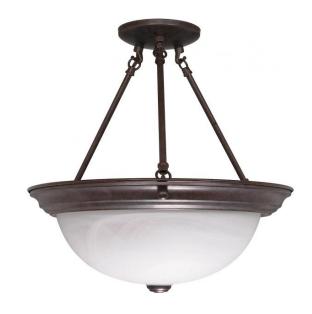

## NUVO 60/210

3 Light - 15" - Semi-Flush - Alabaster Glass

| Close-to-Ceiling |  |  |
|------------------|--|--|
| Semi Flush       |  |  |
| Old Bronze       |  |  |
| Transitional     |  |  |
| 3                |  |  |
| 1 Year Limited   |  |  |
|                  |  |  |

## **Product Specifications**

| Style        | Extends      | Width     | Height        | Package Weight | Glass Finish                |
|--------------|--------------|-----------|---------------|----------------|-----------------------------|
| Transitional | n/a          | 15.25     | 15.50         | 7.28           | Glass                       |
| Bulb Shape   | Bulb Type    | Bulb Base | Bulb Included | UPC            | Replaceable Light<br>Source |
| A19          | Incandescent | Medium    | 0             | *045923602108  | Yes                         |